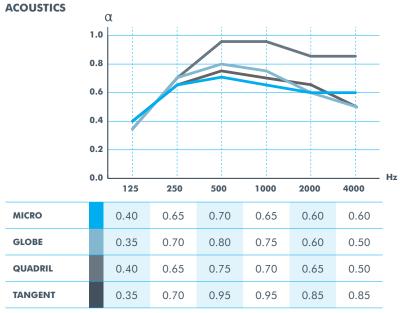

#### **PRODUCT VARIANTS**

| EDGE DESIGN                                                     |               | EDGE B, on wood furring bevelled edge, visible joints                                                           |                                      | EDGE B, on steel furring bevelled edge, visible joints |                                            |
|-----------------------------------------------------------------|---------------|-----------------------------------------------------------------------------------------------------------------|--------------------------------------|--------------------------------------------------------|--------------------------------------------|
| PERFORATION DESIGN Also available without perforations (Regula) |               |                                                                                                                 |                                      |                                                        |                                            |
| PERFORATION<br>MEASURES                                         |               | MICRO<br>Square 3×3 mm<br>c/c 8.33 mm                                                                           | GLOBE<br>Circles Ø 6 mm<br>c/c 15 mm | QUADRIL<br>Square 12x12 mm<br>c/c 30 mm                | TANGENT<br>Obround 4x14 mm<br>c/c 10/20 mm |
| PERFORATION %                                                   |               | 10.2%                                                                                                           | 10.2%                                | 13%                                                    | 21.3%                                      |
| NRC, @ 65mm<br>+ 50mm mineral wool                              |               | 0.60                                                                                                            | 0.70                                 | 0.70                                                   | 0.85                                       |
| ALPHA-W, @ 65mm<br>+ 50mm mineral wool                          |               | 0.65                                                                                                            | 0.65                                 | 0.65                                                   | 0.90                                       |
| 61756                                                           | Standard      | 600 x 600 x 12.5                                                                                                |                                      |                                                        |                                            |
| SIZES, mm                                                       | Other options | 300-625 x 600-2400 x 12.5                                                                                       |                                      |                                                        |                                            |
| PANEL WEIGHT, kg/m <sup>2</sup>                                 |               | 7.70 - 9.90                                                                                                     |                                      |                                                        |                                            |
| SURFACE TREATMENT                                               |               | Front: Unpainted cardboard surface<br>Back: Acoustic felt backing                                               |                                      |                                                        |                                            |
| SUBSTRUCTURE                                                    |               | Installed on wood (min. 60 mm furring) or steel (min. 50 mm furring)                                            |                                      |                                                        |                                            |
| CERTIFICATES                                                    |               | Environmental product declaration, 2) Danish Indoor Climate Labelling,     3) UL-listed in accordance to R26164 |                                      |                                                        |                                            |